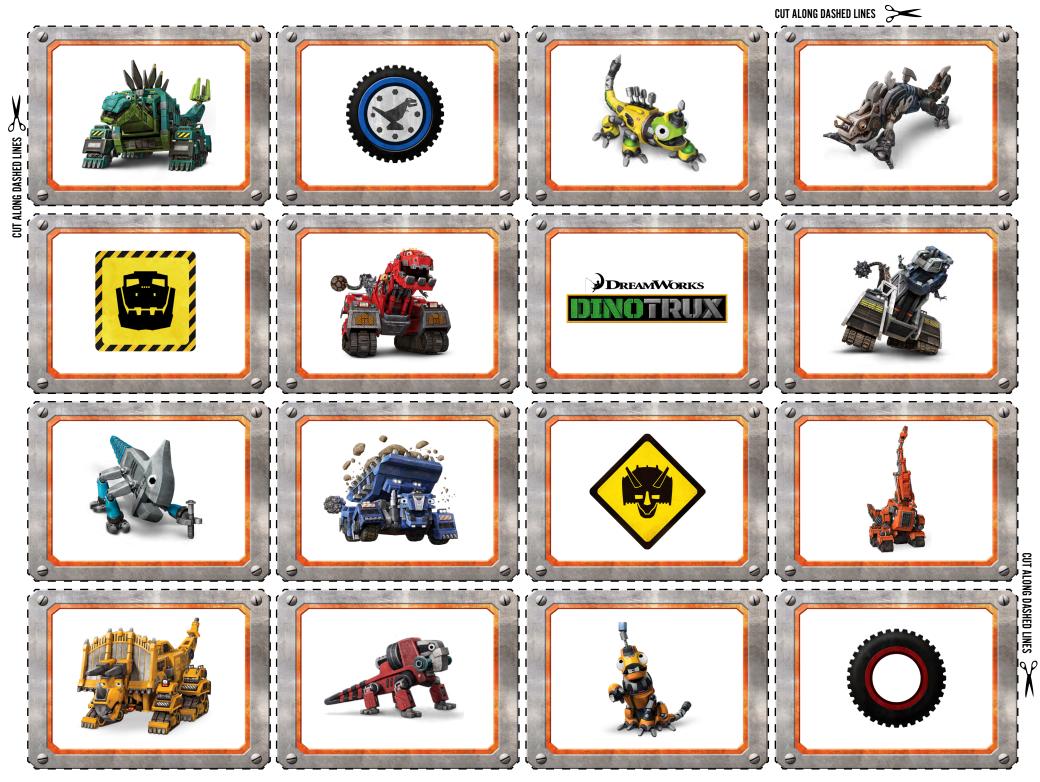

# FIND IT, FLIP IT, MATCH IT!

#### **INSTRUCTIONS**

- Print 2 copies of the character cards on cardstock
- Turn pages over and print **2 copies** of the solid green side
- Cut out the cards along dashed lines

# **CONTENTS**

32 game cards

# **OBJECT**

Be the player with the most matches once all of the cards have been turned over.

#### SETUP

Shuffle the cards and lay them down on a flat surface.

### **PLAY**

The youngest player goes first. Players take turns turning over 2 cards at a time. The cards must be turned over completely so that all players can see them. A player makes a "match" if the two cards turned over are identical. When a "match" is made, the player puts the pair of cards beside them. The player's turn continues until they do not make a "match."