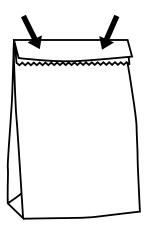

- Print enough nametags for everyone at your party
- Cut out the nametag along the dashed line
- Use a marker to write the name of each guest
- Fill the treat bag with your favorite candy, toys, stickers and fold the bag closed
- Glue, tape or staple the nametag to the top flap of your treat bag as shown