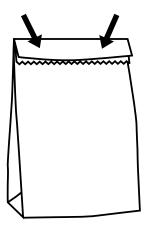

- Print enough nametags for everyone at your party
- Cut out the nametag along the dashed line
- Use a marker to write the name of each guest
- Fill the treat bag with your favorite candy, toys, stickers and fold the bag closed
- Glue, tape or staple the nametag to the top flap of your treat bag as shown