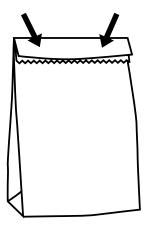

- Print enough nametags for everyone at your party
- Cut out the nametag along the dashed line
- Use a marker to write the name of each guest
- Fill the treat bag with your favorite candy, toys, stickers and fold the bag closed
- Glue, tape or staple the nametag to the top flap of your treat bag as shown