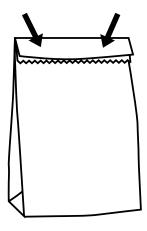

- Print enough nametags for everyone at your party
- Cut out the nametag along the dashed line
- Use a marker to write the name of each guest
- Fill the treat bag with your favorite candy, toys, stickers and fold the bag closed
- Glue, tape or staple the nametag to the top flap of your treat bag as shown